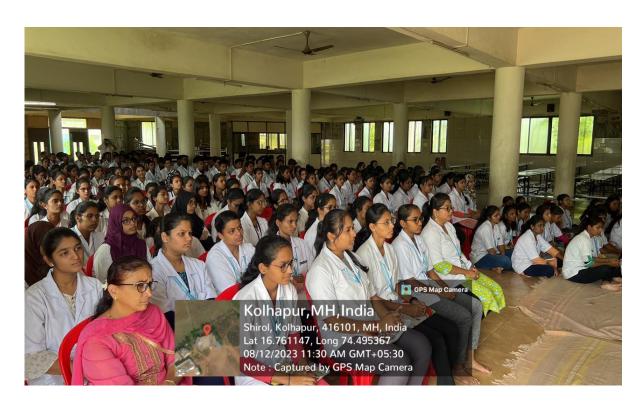

## WOMEN COMPLAINT GRIEVANCE REDRESSAL COMMITTEE

ON 26/09/2022 Ms. SEEMA BADE P.S.I AND HER TEAM OF JAYSINGPUR POLICE STATION VISITED OUR LATE MRS HOUSABAI HOMOEOPATHIC MEDICAL COLLEGE & HOSPITAL, NIMSHIRGAON SHE ADDRESSED OUR STUDENT ABOUT

- IN DETAIL ABOUT WOMEN COMPLAINTS GRIEVANCE REDRESSAL COMMITTEE,
- ACTION TAKEN ABOUT COMPLAINTS REGARDING GIRLS- BOYS RELATIONS
- INCREASING COMPLAINTS IN SUCH ISSUES NOW A DAYS
- BE SAFE, BE LOYAL, LIVE IN GOOD RELATION WITH GOOD HUMANITY AND AVOID COMPLICATIONS.
- WORK OF NIRBHYA.

\_





















Dr. Sukumar J. Magdum Foundation,

### Late Mrs. Housabai Homoeopathic Medical College & Hospital,

Sangli-Kolhapur Highway, Ichalkaranji Phata, Near Dharmnagar,

### A/p- Nimshirgaon, Tal- Shirol, Dist- Kolhapur-416101(Maharashtra)

**Office Phone No.-** (02322) 295503

Mobile No.: 9422582621, 9422421294

E-Mail: hhmc.20@gmail.com Web

Website: www.hhmc.co.in

(Approved by Ayush New Delhi, NCH New Delhi, Maharashtra State Govt. & Affiliated to MUHS Nashik)

## Womens Complaint Redressal Committee Members

(Re-Organized on-01/08/2021)

| SR.<br>NO. | NAME OF FACULTY         | DESIGNATION                          | DUTIES & RESPONSIBILITIES                                                           |  |  |
|------------|-------------------------|----------------------------------