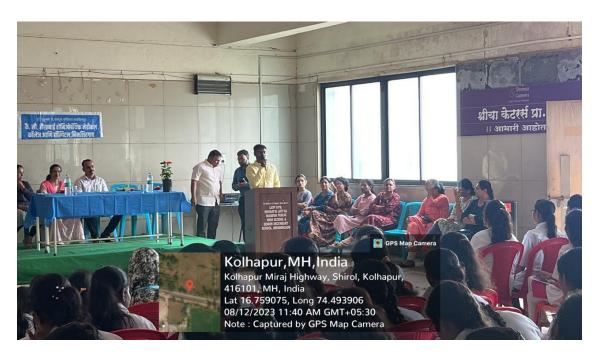

## WOMEN COMPLAINT GRIEVANCE REDRESSAL COMMITTEE

ON 26/09/2022 Ms. SEEMA BADE P.S.I AND HER TEAM OF JAYSINGPUR POLICE STATION VISITED OUR LATE MRS HOUSABAI HOMOEOPATHIC MEDICAL COLLEGE & HOSPITAL, NIMSHIRGAON SHE ADDRESSED OUR STUDENT ABOUT

# WOMEN COMPLAINT GRIEVANCE REDRESSAL COMMITTEE

ON 26/09/2022 Ms. SEEMA BADE P.S.I AND HER TEAM OF JAYSINGPUR POLICE STATION VISITED OUR LATE MRS HOUSABAI HOMOEOPATHIC MEDICAL COLLEGE & HOSPITAL, NIMSHIRGAON

### SHE ADDRESSED OUR STUDENT ABOUT

- IN DETAIL ABOUT WOMEN COMPLAINTS GRIEVANCE REDRESSAL COMMITTEE,
  - ACTION TAKEN ABOUT COMPLAINTS REGARDING GIRLS- BOYS RELATIONS
  - INCREASING COMPLAINTS IN SUCH ISSUES NOW A DAYS
- BE SAFE, BE LOYAL, LIVE IN GOOD RELATION WITH GOOD HUMANITY AND AVOID COMPLICATIONS.
  WORK OF NIRBHYA.