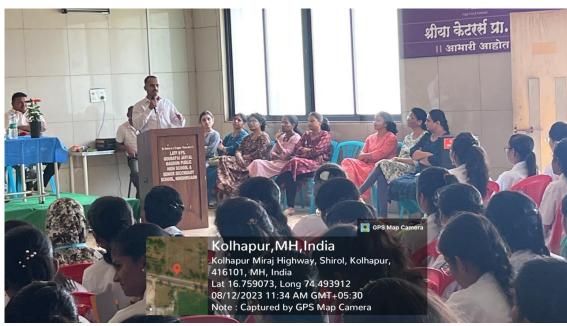

## WOMEN COMPLAINT GRIEVANCE REDRESSAL COMMITTEE

ON 26/09/2022 Ms. SEEMA BADE P.S.I AND HER TEAM OF JAYSINGPUR POLICE STATION VISITED OUR LATE MRS HOUSABAI HOMOEOPATHIC MEDICAL COLLEGE & HOSPITAL, NIMSHIRGAON SHE ADDRESSED OUR STUDENT ABOUT

# WOMEN COMPLAINT GRIEVANCE REDRESSAL COMMITTEE

ON 26/09/2022 Ms. SEEMA BADE P.S.I AND HER TEAM OF JAYSINGPUR POLICE STATION VISITED OUR LATE MRS HOUSABAI HOMOEOPATHIC MEDICAL COLLEGE & HOSPITAL, NIMSHIRGAON

### SHE ADDRESSED OUR STUDENT ABOUT

- IN DETAIL ABOUT WOMEN COMPLAINTS GRIEVANCE REDRESSAL COMMITTEE,
  - ACTION TAKEN ABOUT COMPLAINTS REGARDING GIRLS- BOYS RELATIONS
  - INCREASING COMPLAINTS IN SUCH ISSUES NOW A DAYS
- BE SAFE, BE LOYAL, LIVE IN GOOD RELATION WITH GOOD HUMANITY AND AVOID COMPLICATIONS.
  WORK OF NIRBHYA.