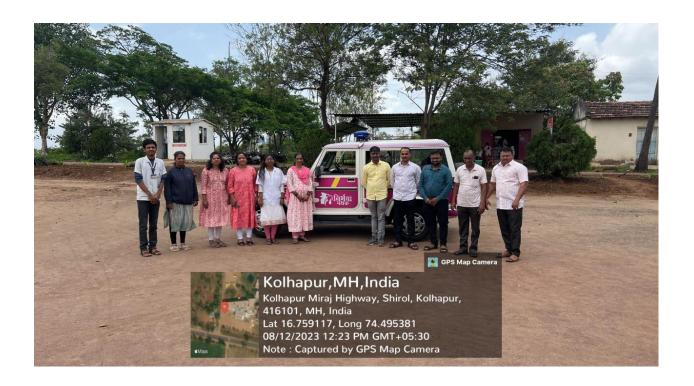

## WOMEN COMPLAINT GRIEVANCE REDRESSAL COMMITTEE

ON 26/09/2022 Ms. SEEMA BADE P.S.I AND HER TEAM OF JAYSINGPUR POLICE STATION VISITED OUR LATE MRS HOUSABAI HOMOEOPATHIC MEDICAL COLLEGE & HOSPITAL, NIMSHIRGAON SHE ADDRESSED OUR STUDENT ABOUT

# WOMEN COMPLAINT GRIEVANCE REDRESSAL COMMITTEE

ON 26/09/2022 Ms. SEEMA BADE P.S.I AND HER TEAM OF JAYSINGPUR POLICE STATION VISITED OUR LATE MRS HOUSABAI HOMOEOPATHIC MEDICAL COLLEGE & HOSPITAL, NIMSHIRGAON

### SHE ADDRESSED OUR STUDENT ABOUT

- IN DETAIL ABOUT WOMEN COMPLAINTS GRIEVANCE REDRESSAL COMMITTEE,
  - ACTION TAKEN ABOUT COMPLAINTS REGARDING GIRLS- BOYS RELATIONS
  - INCREASING COMPLAINTS IN SUCH ISSUES NOW A DAYS
- BE SAFE, BE LOYAL, LIVE IN GOOD RELATION WITH GOOD HUMANITY AND AVOID COMPLICATIONS.
  WORK OF NIRBHYA.