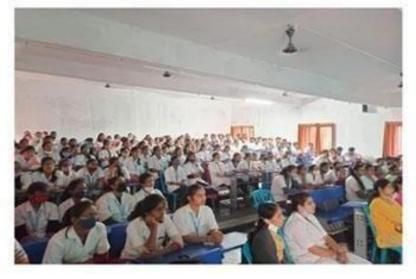

## WOMEN COMPLAINT GRIEVANCE REDRESSAL COMMITTEE

ON 26/09/2022 Ms. SEEMA BADE P.S.I AND HER TEAM OF JAYSINGPUR POLICE STATION VISITED OUR LATE MRS HOUSABAI HOMOEOPATHIC MEDICAL COLLEGE & HOSPITAL, NIMSHIRGAON SHE ADDRESSED OUR STUDENT ABOUT

- IN DETAIL ABOUT WOMEN COMPLAINTS GRIEVANCE REDRESSAL COMMITTEE,
- ACTION TAKEN ABOUT COMPLAINTS REGARDING GIRLS- BOYS RELATIONS
- INCREASING COMPLAINTS IN SUCH ISSUES NOW A DAYS
- BE SAFE, BE LOYAL, LIVE IN GOOD RELATION WITH GOOD HUMANITY AND AVOID COMPLICATIONS.
- WORK OF NIRBHYA.

## WOMEN COMPLAINTS REDRESSAL COMMITTE SEMINAR

# WOMEN COMPLAINT GRIEVANCE REDRESSAL COMMITTEE

ON 26/09/2022 Ms. SEEMA BADE P.S.I AND HER TEAM OF JAYSINGPUR POLICE STATION VISITED OUR LATE MRS HOUSABAI HOMOEOPATHIC MEDICAL COLLEGE & HOSPITAL, NIMSHIRGAON

### SHE ADDRESSED OUR STUDENT ABOUT

- IN DETAIL ABOUT WOMEN COMPLAINTS GRIEVANCE REDRESSAL COMMITTEE,
  - ACTION TAKEN ABOUT COMPLAINTS REGARDING GIRLS- BOYS RELATIONS
  - INCREASING COMPLAINTS IN SUCH ISSUES NOW A DAYS
- BE SAFE, BE LOYAL, LIVE IN GOOD RELATION WITH GOOD HUMANITY AND AVOID COMPLICATIONS.
  WORK OF NIRBHYA.