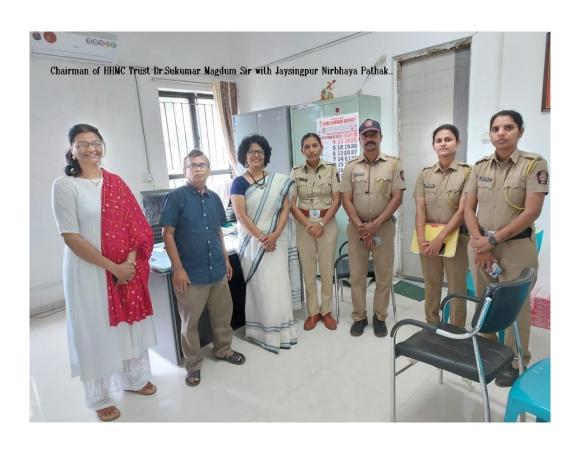

## WOMEN COMPLAINT GRIEVANCE REDRESSAL COMMITTEE

ON 26/09/2022 Ms. SEEMA BADE P.S.I AND HER TEAM OF JAYSINGPUR POLICE STATION VISITED OUR LATE MRS HOUSABAI HOMOEOPATHIC MEDICAL COLLEGE & HOSPITAL, NIMSHIRGAON SHE ADDRESSED OUR STUDENT ABOUT

- IN DETAIL ABOUT WOMEN COMPLAINTS GRIEVANCE REDRESSAL COMMITTEE,
- ACTION TAKEN ABOUT COMPLAINTS REGARDING GIRLS- BOYS RELATIONS
- INCREASING COMPLAINTS IN SUCH ISSUES NOW A DAYS
- BE SAFE, BE LOYAL, LIVE IN GOOD RELATION WITH GOOD HUMANITY AND AVOID COMPLICATIONS.
- WORK OF NIRBHYA.

# WOMEN COMPLAINT GRIEVANCE REDRESSAL COMMITTEE

ON 26/09/2022 Ms. SEEMA BADE P.S.I AND HER TEAM OF JAYSINGPUR POLICE STATION VISITED OUR LATE MRS HOUSABAI HOMOEOPATHIC MEDICAL COLLEGE & HOSPITAL, NIMSHIRGAON

### SHE ADDRESSED OUR STUDENT ABOUT

- IN DETAIL ABOUT WOMEN COMPLAINTS GRIEVANCE REDRESSAL COMMITTEE,
  - ACTION TAKEN ABOUT COMPLAINTS REGARDING GIRLS- BOYS RELATIONS
  - INCREASING COMPLAINTS IN SUCH ISSUES NOW A DAYS
- BE SAFE, BE LOYAL, LIVE IN GOOD RELATION WITH GOOD HUMANITY AND AVOID COMPLICATIONS.
  WORK OF NIRBHYA.