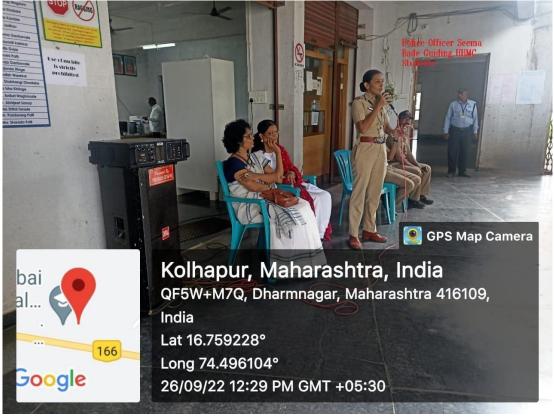

## WOMEN COMPLAINT GRIEVANCE REDRESSAL COMMITTEE

ON 26/09/2022 Ms. SEEMA BADE P.S.I AND HER TEAM OF JAYSINGPUR POLICE STATION VISITED OUR LATE MRS HOUSABAI HOMOEOPATHIC MEDICAL COLLEGE & HOSPITAL, NIMSHIRGAON SHE ADDRESSED OUR STUDENT ABOUT

- IN DETAIL ABOUT WOMEN COMPLAINTS GRIEVANCE REDRESSAL COMMITTEE,
- ACTION TAKEN ABOUT COMPLAINTS REGARDING GIRLS- BOYS RELATIONS
- INCREASING COMPLAINTS IN SUCH ISSUES NOW A DAYS
- BE SAFE, BE LOYAL, LIVE IN GOOD RELATION WITH GOOD HUMANITY AND AVOID COMPLICATIONS.
- WORK OF NIRBHYA.

# WOMEN COMPLAINT GRIEVANCE REDRESSAL COMMITTEE

ON 26/09/2022 Ms. SEEMA BADE P.S.I AND HER TEAM OF JAYSINGPUR POLICE STATION VISITED OUR LATE MRS HOUSABAI HOMOEOPATHIC MEDICAL COLLEGE & HOSPITAL, NIMSHIRGAON

### SHE ADDRESSED OUR STUDENT ABOUT

- IN DETAIL ABOUT WOMEN COMPLAINTS GRIEVANCE REDRESSAL COMMITTEE,
  - ACTION TAKEN ABOUT COMPLAINTS REGARDING GIRLS- BOYS RELATIONS
  - INCREASING COMPLAINTS IN SUCH ISSUES NOW A DAYS
- BE SAFE, BE LOYAL, LIVE IN GOOD RELATION WITH GOOD HUMANITY AND AVOID COMPLICATIONS.
  WORK OF NIRBHYA.