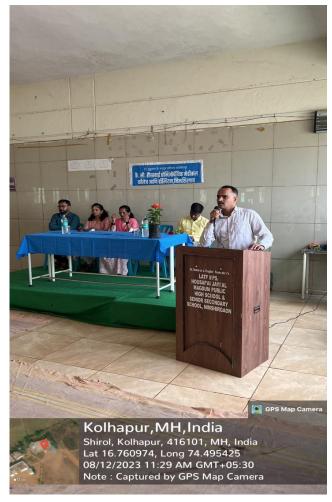

## WOMEN COMPLAINT GRIEVANCE REDRESSAL COMMITTEE

ON 26/09/2022 Ms. SEEMA BADE P.S.I AND HER TEAM OF JAYSINGPUR POLICE STATION VISITED OUR LATE MRS HOUSABAI HOMOEOPATHIC MEDICAL COLLEGE & HOSPITAL, NIMSHIRGAON SHE ADDRESSED OUR STUDENT ABOUT

- IN DETAIL ABOUT WOMEN COMPLAINTS GRIEVANCE REDRESSAL COMMITTEE,
- ACTION TAKEN ABOUT COMPLAINTS REGARDING GIRLS- BOYS RELATIONS
- INCREASING COMPLAINTS IN SUCH ISSUES NOW A DAYS
- BE SAFE, BE LOYAL, LIVE IN GOOD RELATION WITH GOOD HUMANITY AND AVOID COMPLICATIONS.
- WORK OF NIRBHYA.

\_





















Dr. Sukumar J. Magdum Foundation,

### Late Mrs. Housabai Homoeopathic Medical College & Hospital,

Sangli-Kolhapur Highway, Ichalkaranji Phata, Near Dharmnagar,

### A/p- Nimshirgaon, Tal- Shirol, Dist- Kolhapur-416101(Maharashtra)

**Office Phone No.-** (02322) 295503

Mobile No.: 9422582621, 9422421294

E-Mail: hhmc.20@gmail.com Web

Website: www.hhmc.co.in

(Approved by Ayush New Delhi, NCH New Delhi, Maharashtra State Govt. & Affiliated to MUHS Nashik)

## Womens Complaint Redressal Committee Members

(Re-Organized on-01/08/2021)

| SR.<br>NO. | NAME OF FACULTY         | DESIGNATION                          | DUTIES & RESPONSIBILITIES                                                           |  |  |
|------------|-------------------------|------------------------------------