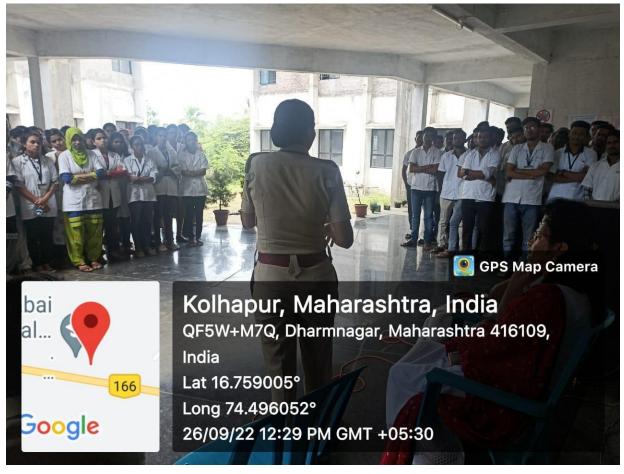

## WOMEN COMPLAINT GRIEVANCE REDRESSAL COMMITTEE

ON 26/09/2022 Ms. SEEMA BADE P.S.I AND HER TEAM OF JAYSINGPUR POLICE STATION VISITED OUR LATE MRS HOUSABAI HOMOEOPATHIC MEDICAL COLLEGE & HOSPITAL, NIMSHIRGAON SHE ADDRESSED OUR STUDENT ABOUT

- IN DETAIL ABOUT WOMEN COMPLAINTS GRIEVANCE REDRESSAL COMMITTEE,
- ACTION TAKEN ABOUT COMPLAINTS REGARDING GIRLS- BOYS RELATIONS
- INCREASING COMPLAINTS IN SUCH ISSUES NOW A DAYS
- BE SAFE, BE LOYAL, LIVE IN GOOD RELATION WITH GOOD HUMANITY AND AVOID COMPLICATIONS.
- WORK OF NIRBHYA.

# WOMEN COMPLAINT GRIEVANCE REDRESSAL COMMITTEE

ON 26/09/2022 Ms. SEEMA BADE P.S.I AND HER TEAM OF JAYSINGPUR POLICE STATION VISITED OUR LATE MRS HOUSABAI HOMOEOPATHIC MEDICAL COLLEGE & HOSPITAL, NIMSHIRGAON

### SHE ADDRESSED OUR STUDENT ABOUT

- IN DETAIL ABOUT WOMEN COMPLAINTS GRIEVANCE REDRESSAL COMMITTEE,
  - ACTION TAKEN ABOUT COMPLAINTS REGARDING GIRLS- BOYS RELATIONS
  - INCREASING COMPLAINTS IN SUCH ISSUES NOW A DAYS
- BE SAFE, BE LOYAL, LIVE IN GOOD RELATION WITH GOOD HUMANITY AND AVOID COMPLICATIONS.
  WORK OF NIRBHYA.