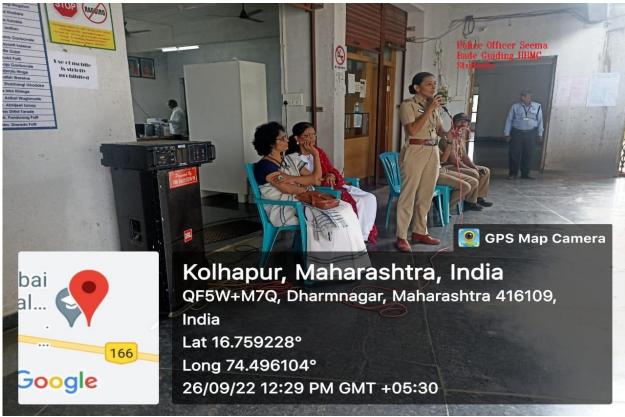

## WOMEN COMPLAINT GRIEVANCE REDRESSAL COMMITTEE

ON 26/09/2022 Ms. SEEMA BADE P.S.I AND HER TEAM OF JAYSINGPUR POLICE STATION VISITED OUR LATE MRS HOUSABAI HOMOEOPATHIC MEDICAL COLLEGE & HOSPITAL, NIMSHIRGAON SHE ADDRESSED OUR STUDENT ABOUT

- IN DETAIL ABOUT WOMEN COMPLAINTS GRIEVANCE REDRESSAL COMMITTEE,
- ACTION TAKEN ABOUT COMPLAINTS REGARDING GIRLS- BOYS RELATIONS
- INCREASING COMPLAINTS IN SUCH ISSUES NOW A DAYS
- BE SAFE, BE LOYAL, LIVE IN GOOD RELATION WITH GOOD HUMANITY AND AVOID COMPLICATIONS.
- WORK OF NIRBHYA.

# WOMEN COMPLAINT GRIEVANCE REDRESSAL COMMITTEE

ON 26/09/2022 Ms. SEEMA BADE P.S.I AND HER TEAM OF JAYSINGPUR POLICE STATION VISITED OUR LATE MRS HOUSABAI HOMOEOPATHIC MEDICAL COLLEGE & HOSPITAL, NIMSHIRGAON

### SHE ADDRESSED OUR STUDENT ABOUT

- IN DETAIL ABOUT WOMEN COMPLAINTS GRIEVANCE REDRESSAL COMMITTEE,
  - ACTION TAKEN ABOUT COMPLAINTS REGARDING GIRLS- BOYS RELATIONS
  - INCREASING COMPLAINTS IN SUCH ISSUES NOW A DAYS
- BE SAFE, BE LOYAL, LIVE IN GOOD RELATION WITH GOOD HUMANITY AND AVOID COMPLICATIONS.
  WORK OF NIRBHYA.