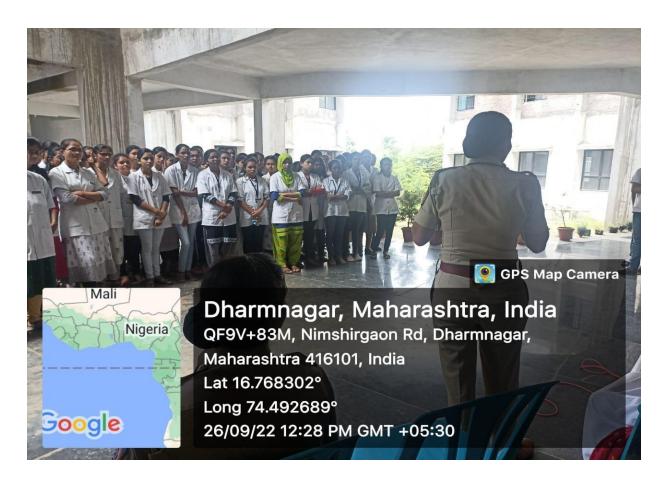

## WOMEN COMPLAINT GRIEVANCE REDRESSAL COMMITTEE

ON 26/09/2022 Ms. SEEMA BADE P.S.I AND HER TEAM OF JAYSINGPUR POLICE STATION VISITED OUR LATE MRS HOUSABAI HOMOEOPATHIC MEDICAL COLLEGE & HOSPITAL, NIMSHIRGAON SHE ADDRESSED OUR STUDENT ABOUT

- IN DETAIL ABOUT WOMEN COMPLAINTS GRIEVANCE REDRESSAL COMMITTEE,
- ACTION TAKEN ABOUT COMPLAINTS REGARDING GIRLS- BOYS RELATIONS
- INCREASING COMPLAINTS IN SUCH ISSUES NOW A DAYS
- BE SAFE, BE LOYAL, LIVE IN GOOD RELATION WITH GOOD HUMANITY AND AVOID COMPLICATIONS.
- WORK OF NIRBHYA.

# WOMEN COMPLAINT GRIEVANCE REDRESSAL COMMITTEE

ON 26/09/2022 Ms. SEEMA BADE P.S.I AND HER TEAM OF JAYSINGPUR POLICE STATION VISITED OUR LATE MRS HOUSABAI HOMOEOPATHIC MEDICAL COLLEGE & HOSPITAL, NIMSHIRGAON

### SHE ADDRESSED OUR STUDENT ABOUT

- IN DETAIL ABOUT WOMEN COMPLAINTS GRIEVANCE REDRESSAL COMMITTEE,
  - ACTION TAKEN ABOUT COMPLAINTS REGARDING GIRLS- BOYS RELATIONS
  - INCREASING COMPLAINTS IN SUCH ISSUES NOW A DAYS
- BE SAFE, BE LOYAL, LIVE IN GOOD RELATION WITH GOOD HUMANITY AND AVOID COMPLICATIONS.
  WORK OF NIRBHYA.