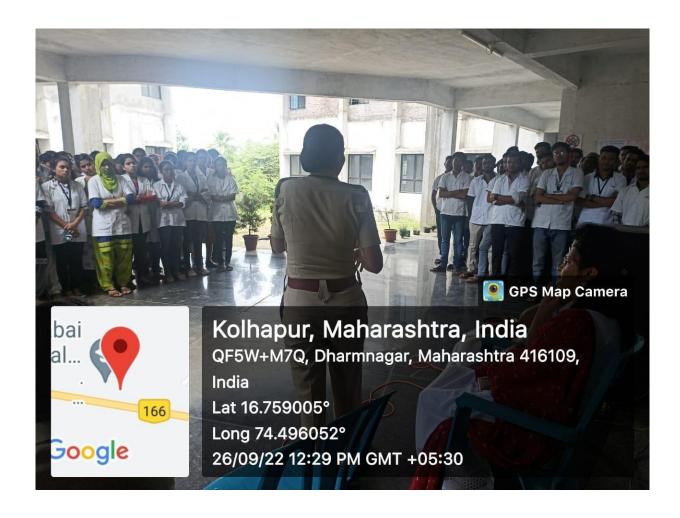

## WOMEN COMPLAINT GRIEVANCE REDRESSAL COMMITTEE

ON 26/09/2022 Ms. SEEMA BADE P.S.I AND HER TEAM OF JAYSINGPUR POLICE STATION VISITED OUR LATE MRS HOUSABAI HOMOEOPATHIC MEDICAL COLLEGE & HOSPITAL, NIMSHIRGAON SHE ADDRESSED OUR STUDENT ABOUT

- IN DETAIL ABOUT WOMEN COMPLAINTS GRIEVANCE REDRESSAL COMMITTEE,
- ACTION TAKEN ABOUT COMPLAINTS REGARDING GIRLS- BOYS RELATIONS
- INCREASING COMPLAINTS IN SUCH ISSUES NOW A DAYS
- BE SAFE, BE LOYAL, LIVE IN GOOD RELATION WITH GOOD HUMANITY AND AVOID COMPLICATIONS.
- WORK OF NIRBHYA.

## WOMEN COMPLAINTS REDRESSAL COMMITTE SEMINAR

# WOMEN COMPLAINT GRIEVANCE REDRESSAL COMMITTEE

ON 26/09/2022 Ms. SEEMA BADE P.S.I AND HER TEAM OF JAYSINGPUR POLICE STATION VISITED OUR LATE MRS HOUSABAI HOMOEOPATHIC MEDICAL COLLEGE & HOSPITAL, NIMSHIRGAON

### SHE ADDRESSED OUR STUDENT ABOUT

- IN DETAIL ABOUT WOMEN COMPLAINTS GRIEVANCE REDRESSAL COMMITTEE,
  - ACTION TAKEN ABOUT COMPLAINTS REGARDING GIRLS- BOYS RELATIONS
  - INCREASING COMPLAINTS IN SUCH ISSUES NOW A DAYS
- BE SAFE, BE LOYAL, LIVE IN GOOD RELATION WITH GOOD HUMANITY AND AVOID COMPLICATIONS.
  WORK OF NIRBHYA.