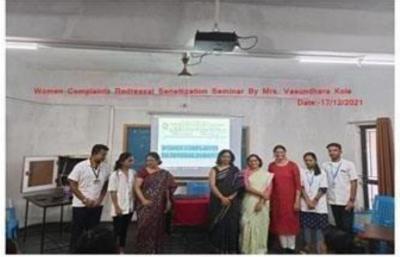

## Womens Complaint Redressal Committee Members

(Re-Organized on-01/08/2021)

| SR.<br>NO. | NAME OF FACULTY         | DESIGNATION                          | DUTIES & RESPONSIBILITIES                                                           |  |  |
|------------|-------------------------|--------------------------------------|-------------------------------------------------------------------------------------|--|--|
| 1          | DR. PATIL C.A.          | PRESIDING OFFICER                    | Sexual harassment at work place-<br>prevention prohibition & redressal              |  |  |
| 2          | DR. GUJAR S. A.         | FACULTY REPRESENTATIVE               | committee                                                                           |  |  |
| 3          | DR. MALLANNAVAR K. M.   | FACULTY REPRESENTATIVE               | A] To act as inquiry authority on complain of sexual harassment.                    |  |  |
| 4          | DR .MRS. GANBAVALE P. P | FACULTY REPRESENTATIVE               | of sexual final assistent.                                                          |  |  |
| 5          | MRS. BHENDWADE A. S.    | REPRESENTATIVE OF NON-TEACHING STAFF | B] To ensure that victims & witnesses are not victimized because of their complaint |  |  |
| 6          | SMT. MANGAVE A. S.      | REPRESENTATIVE OF NON-TEACHING STAFF | C] To take proactive measures towards                                               |  |  |
| 7          | MISS. SNEHAL S. PHATAK  | STUDENT                              | sensitization of the staff, students and faculty members on gender issue.           |  |  |
| 8          | MISS. PRERANA JADHAV    | STUDENT                              | D] To conduct seminars, meetings,                                                   |  |  |
| 9          | MR. ANIKET DOIPHODE     | STUDENT                              | workshop etc. for sensitization.                                                    |  |  |
| 10         | MRS. SHOBHA R DAINGADE  | REPRESENTATIVE OF NGO                | -                                                                                   |  |  |

## WOMEN COMPLAINTS REDRESSAL COMMITTE SEMINAR