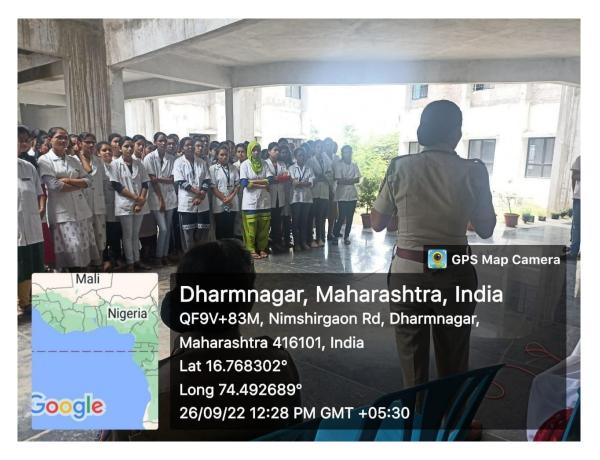

## WOMEN COMPLAINT GRIEVANCE REDRESSAL COMMITTEE

ON 26/09/2022 Ms. SEEMA BADE P.S.I AND HER TEAM OF JAYSINGPUR POLICE STATION VISITED OUR LATE MRS HOUSABAI HOMOEOPATHIC MEDICAL COLLEGE & HOSPITAL, NIMSHIRGAON SHE ADDRESSED OUR STUDENT ABOUT

- IN DETAIL ABOUT WOMEN COMPLAINTS GRIEVANCE REDRESSAL COMMITTEE,
- ACTION TAKEN ABOUT COMPLAINTS REGARDING GIRLS- BOYS RELATIONS
- INCREASING COMPLAINTS IN SUCH ISSUES NOW A DAYS
- BE SAFE, BE LOYAL, LIVE IN GOOD RELATION WITH GOOD HUMANITY AND AVOID COMPLICATIONS.
- WORK OF NIRBHYA.

# WOMEN COMPLAINT GRIEVANCE REDRESSAL COMMITTEE

ON 26/09/2022 Ms. SEEMA BADE P.S.I AND HER TEAM OF JAYSINGPUR POLICE STATION VISITED OUR LATE MRS HOUSABAI HOMOEOPATHIC MEDICAL COLLEGE & HOSPITAL, NIMSHIRGAON

### SHE ADDRESSED OUR STUDENT ABOUT

- IN DETAIL ABOUT WOMEN COMPLAINTS GRIEVANCE REDRESSAL COMMITTEE,
  - ACTION TAKEN ABOUT COMPLAINTS REGARDING GIRLS- BOYS RELATIONS
  - INCREASING COMPLAINTS IN SUCH ISSUES NOW A DAYS
- BE SAFE, BE LOYAL, LIVE IN GOOD RELATION WITH GOOD HUMANITY AND AVOID COMPLICATIONS.
  WORK OF NIRBHYA.