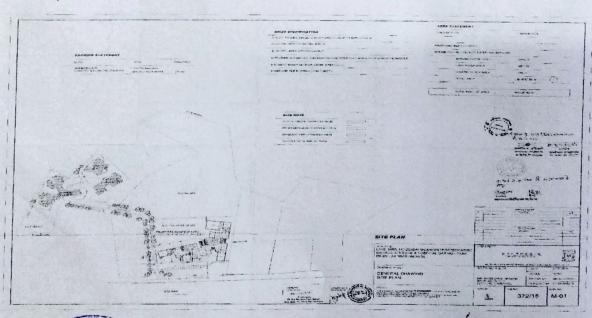

## **ABOUT LAND**

| 01 | Total area of land with Society/Trust/Govt. College (in acres ) | 4 Acres   |
|----|-----------------------------------------------------------------|-----------|
| 02 | Ownership Of Land                                               | Own       |
| 03 | Distribution of Entire Land                                     | One Plot  |
| 04 | Total Area of land allotted to the college (in acres)           | 4 Acres   |
| 05 | Total area of land allotted to the hospital (in acres)          | 0.5 Acres |
| 06 | Total area of land allotted to the hostels (in acres)           | 0.5 Acres |